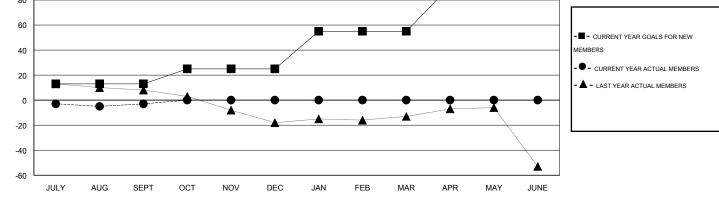

## LOCATION ENGLAND

| GMT: Ton S    | oeters           | LOCATION ENGLAND  |                  |                  |                       |                    |                                     | GMT CA 4           |                  |  |
|---------------|------------------|-------------------|------------------|------------------|-----------------------|--------------------|-------------------------------------|--------------------|------------------|--|
|               |                  | Clubs             |                  |                  | Members               |                    |                                     |                    |                  |  |
|               | RESU             | LTS FOR 2016-2017 |                  |                  | RESULTS FOR 2016-2017 |                    |                                     |                    |                  |  |
| QUARTER       | NEW CLUB<br>GOAL | NEW CLUBS         | DROPPED<br>CLUBS | NET<br>GAIN/LOSS | QUARTER               | NEW MEMBER<br>GOAL | CHARTER AND<br>NEW MEMBERS<br>ADDED | DROPPED<br>MEMBERS | NET<br>GAIN/LOSS |  |
| JULY/AUG/SEPT | 0                | 0                 | 0                | 0                | JULY/AUG/SEPT         | 13                 | 21                                  | 24                 | -3               |  |
| OCT/NOV/DEC   | 0                | 0                 | 0                | 0                | OCT/NOV/DEC           | 12                 | 0                                   | 0                  | 0                |  |
| JAN/FEB/MAR   | 1                | 0                 | 0                | 0                | JAN/FEB/MAR           | 30                 | 0                                   | 0                  | 0                |  |
| APR/MAY/JUNE  | 1                | 0                 | 0                | 0                | APR/MAY/JUNE          | 36                 | 0                                   | 0                  | 0                |  |