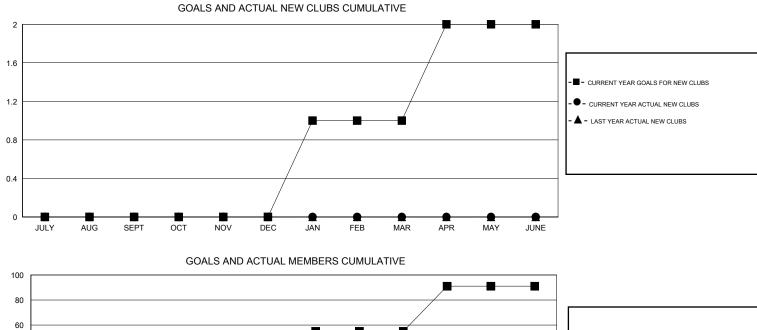

## LOCATION ENGLAND

| GMT: Ton S    | oeters           | LOCATION ENGLAND  |                  |                  |                       |                    |                                     | GMT CA 4           |                  |  |
|---------------|------------------|-------------------|------------------|------------------|-----------------------|--------------------|-------------------------------------|--------------------|------------------|--|
|               |                  | Clubs             |                  |                  | Members               |                    |                                     |                    |                  |  |
|               | RESU             | LTS FOR 2016-2017 |                  |                  | RESULTS FOR 2016-2017 |                    |                                     |                    |                  |  |
| QUARTER       | NEW CLUB<br>GOAL | NEW CLUBS         | DROPPED<br>CLUBS | NET<br>GAIN/LOSS | QUARTER               | NEW MEMBER<br>GOAL | CHARTER AND<br>NEW MEMBERS<br>ADDED | DROPPED<br>MEMBERS | NET<br>GAIN/LOSS |  |
| JULY/AUG/SEPT | 0                | 0                 | 0                | 0                | JULY/AUG/SEPT         | 13                 | 21                                  | 24                 | -3               |  |
| OCT/NOV/DEC   | 0                | 0                 | 0                | 0                | OCT/NOV/DEC           | 12                 | 0                                   | 0                  | 0                |  |
| JAN/FEB/MAR   | 1                | 0                 | 0                | 0                | JAN/FEB/MAR           | 30                 | 0                                   | 0                  | 0                |  |
| APR/MAY/JUNE  | 1                | 0                 | 0                | 0                | APR/MAY/JUNE          | 36                 | 0                                   | 0                  | 0                |  |